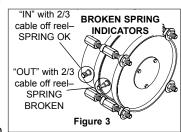

#### **MAINTENANCE**

**Periodically:** A. Use compressed air to clean collector assembly and inside of collector housing. Inspect collector assembly for brush wear and pitted slip rings.

- B. Inspect cable for wear and check mounting bolts and other hardware for tightness.
- C. Check for broken springs by pulling about 2/3 cable off reel and observing "Broken Spring Indicators" on sides of spring canisters. See Fig. 3.